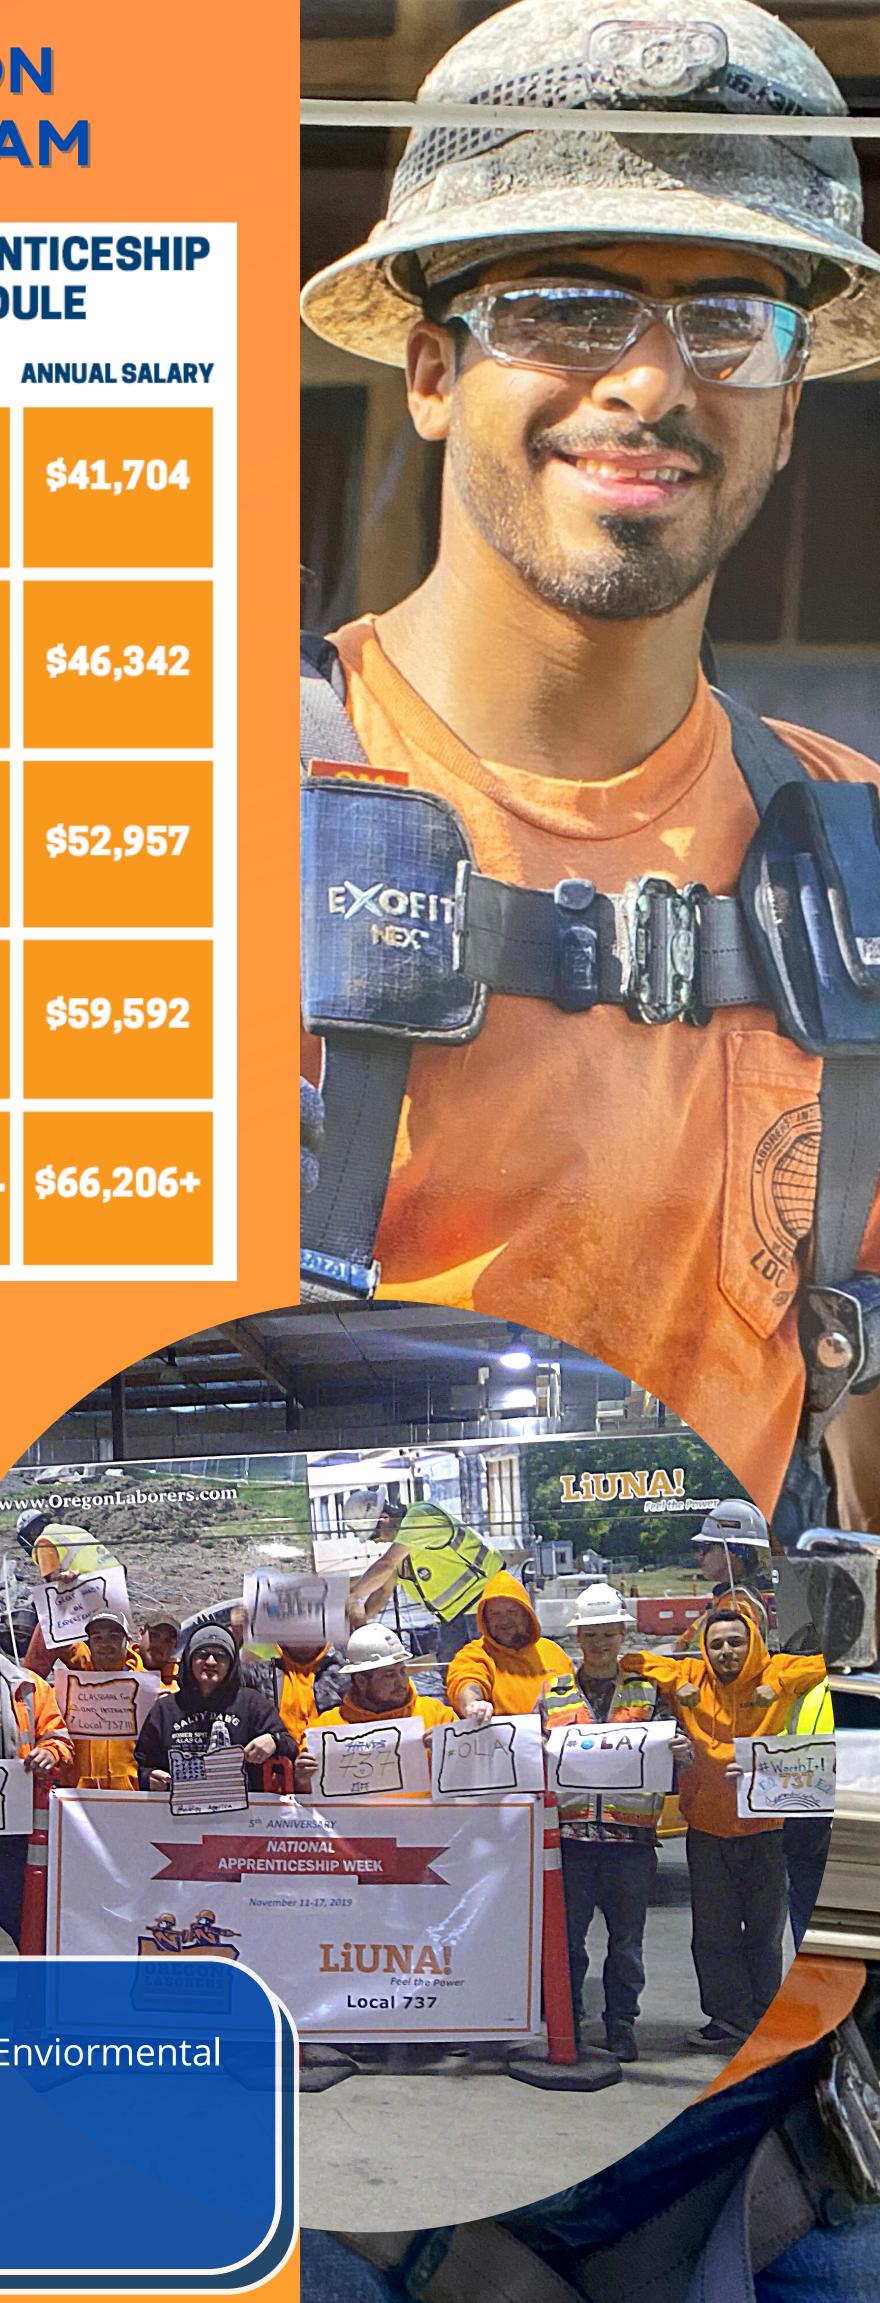

## OREGON LABORERS TRAINING & APPRENTICESHIP WAGE RATES & PROGRESS SCHEDULE

| TERM    | OJT HOURS<br>(HANDS-ON LEARNING) | R/T HOURS<br>(CLASSROOM TRAINING) | WAGES    | ANNUAL SALARY |
|---------|----------------------------------|-----------------------------------|----------|---------------|
| 1ST     | 0                                | 0                                 | \$20.05  | \$41,704      |
| 2ND     | 1000                             | 90                                | \$22.28  | \$46,342      |
| 3RD     | 2000                             | 180                               | \$25.46  | \$52,957      |
| 4TH     | 3000                             | 270                               | \$28.65  | \$59,592      |
| JOURNEY | 4000                             | 360                               | \$31.83+ | \$66,206+     |